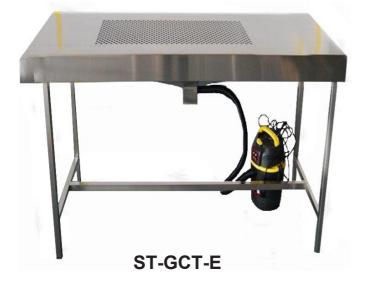

## **Gauze Cutting Table with Extractor**

#### **Specifications:**

- Made in AISI 304 stainless steel with 4B finishing.
- Perforated cutting area with bottom sump to receive waste.
- AISI 304 stainless steel square tube support stand with adjustable feet.
- Dimensions: 1800L x 650D x 850H mm (Other dimensions is available upon request)