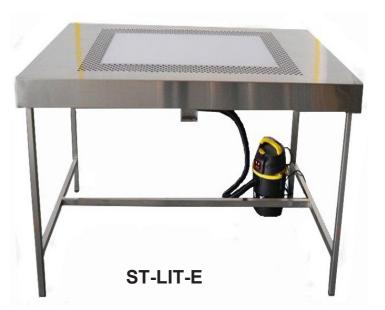

## Linen Inspection Table with Extractor

### Specifications:

- Made in AISI 304 stainless steel with 4B finish
- Centre viewing area with frosted acrylic material of 19mm thickness surrounded by perforated holes for debris removal.
- Equipped with 3 pieces of LED lamps.
- Installed with extractor to remove debris.
- AISI 304 stainless steel square tube support stand with adjustable feet.
- Dimensions: 1800L x 1000D x 850H mm (Other dimensions is available upon request)